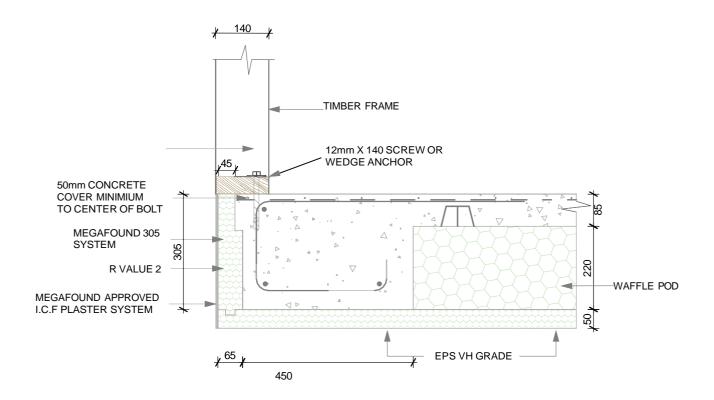

## MEGARAFT 305 FULLY INSULATED FOUNDATION WITH 220 WAFFLE POD AND 140 MM FRAMING.

MEGAFORM NZ LTD © WWW.MEGAFOUND.CO.NZ INFO@MEGAFOUND.CO.NZ VERSION 10 FEB 2023